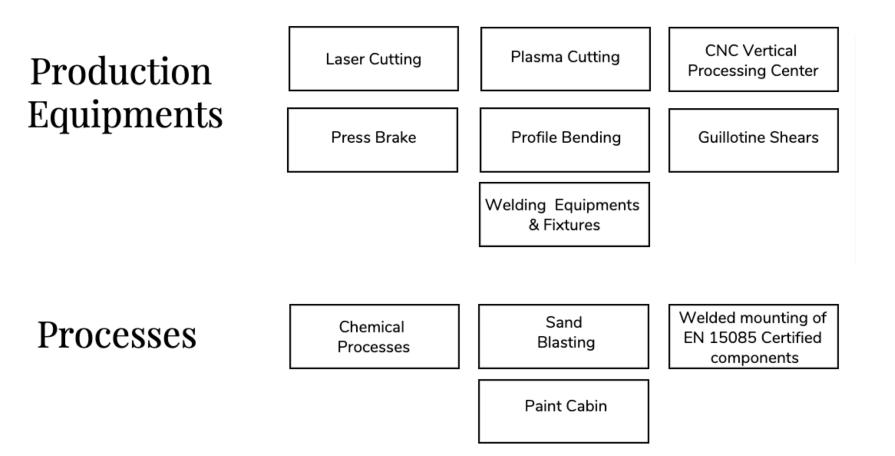

#### **Projects: Production**

- 18-11 Type Suburban Train Wagon Production 45 Wagons
- RIC Type Air Conditioned Wagon Production 13 Wagons
- K51 Type Air Conditioned Wagon Production 10 Wagons
- Anadolu DMU Wagons Production 126 Wagons
- 44 EMU Sets (Marmaray) Fit Out
- Eanoss Type Freight Wagon Production 150 Wagons
- DE24000 Locomotive Drivers Cabin Production 15 Cabins
- Schlieren bogie 40 Bogies
- Accomodation Wagons
- Pullman Wagons
- Restaurant Wagons
- Compartiment Wagons

#### Projects: Maintenance & Revision

- E14000 EMU Revision 36 Sets
- MT 5500 Motor Train Revision 21 Sets (İzmir)
- Revision on V1 Type Wagons
- Revision of V2 Type Wagons 54 Wagons
- Revision of V3 Type Wagons
- Pullman, Suburban, Restaurant, Couchette, Compartemant, Luggage
- Freight Wagon Revision 360 Wagons (Sivas)
- Power Generator Car Revision
- Air Conditioned Wagon Repair & Maintenance 160 Wagons (Ankara, Adana, Sivas, Samsun, Diyarbakır, Malatya, İstanbul)

#### Projects: Locomotive Modernization

- DE 22000 Diesel Electric Locomotive Modernization
- DE 24000 Diesel Electric Locomotive Modernization
- DE 33000 Diesel Electric Locomotive Modernization
- E 43000 Electric Locomotive Modernization
- E 68000 Electric Locomotive Body Works and Paint